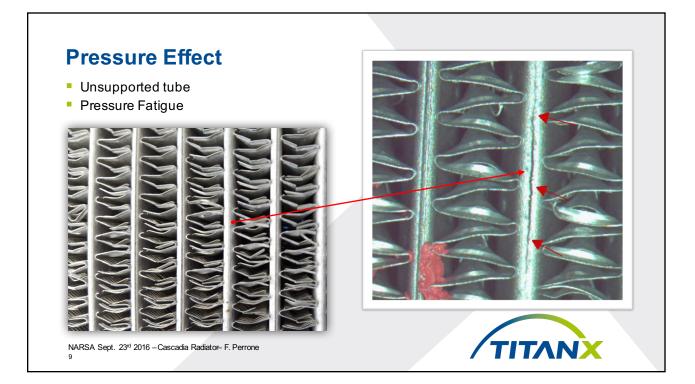

| -                                         | -                          |                                       | -                                         | Normal<br>Firing<br>Frequency             |                                           |
|                                                         | 6th Order<br>Torque<br>Sensitive | -                                   | -                                   | -                                 | -                                    | Piston<br>movement                   | Piston<br>movement                        | Piston movement            | Piston movement                       | -                                         | -                                         | Normal<br>Firing<br>Frequency             |