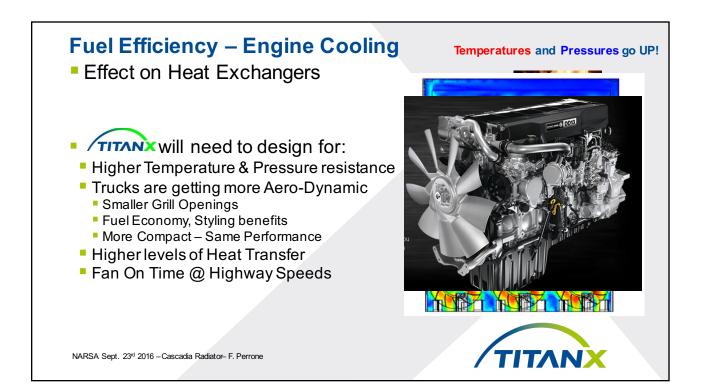

-                                         | -                          |                                       | -                                         | Normal<br>Firing<br>Frequency             |                                           |
|                                                         | 6th Order<br>Torque<br>Sensitive | -                                   | -                                   | -                                 | -                                    | Piston<br>movement                   | Piston<br>movement                        | Piston movement            | Piston movement                       | -                                         | -                                         | Normal<br>Firing<br>Frequency             |