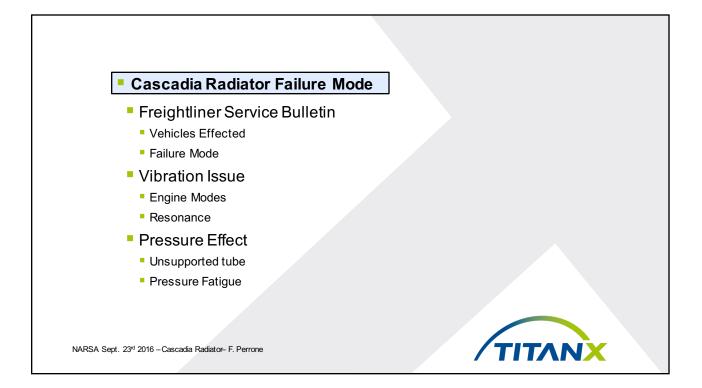

## <section-header><section-header><section-header><section-header><section-header><section-header><list-item><list-item><list-item><list-item>

ΤΙΤΛΝΧ

|                                                         | Engine<br>Order                  | L3                                  | L4<br>W/O Bal Shaft                 | L4 With<br>With Bal Shaft         | L5                                   | L6                                   | V6 60                                     | V6 90<br>With Bal Shaft    | V6 90<br>W/O Bal Shaft                | V8 90                                     | V10 90                                    | V12 60                                    |
|---------------------------------------------------------|----------------------------------|-------------------------------------|-------------------------------------|-----------------------------------|--------------------------------------|--------------------------------------|-------------------------------------------|----------------------------|---------------------------------------|-------------------------------------------|-------------------------------------------|-------------------------------------------|
| Engine Modes                                            | 1/2 Order                        | Single<br>Cylinder                  | Single Cylinder                     | Single Cylinder                   | Single<br>Cylinder                   | Single<br>Cylinder                   | Single<br>Cylinder                        | Single Cylinder            | Single Cylinder                       | Single<br>Cylinder                        | Single<br>Cylinder                        | Single<br>Cylinder                        |
| Engine Orders of Importance<br>for Various Engine Types | 1st Order                        | Mafire<br>Normal<br>Free<br>Moments | Misfire<br>-                        | Misfire<br>-                      | Misfire<br>Normal<br>Free<br>Moments | Misfire<br>-                         | Misfire<br>-                              | Misfire<br>-               | Mis fire<br>Normal<br>Free<br>Noments | Misfire<br>-                              | Ms fire<br>Normal<br>Free<br>Moments      | Misfire<br>-                              |
|                                                         | 1.5 Order<br>Torque<br>Sensitive | Normal<br><u>Etina</u><br>Frequency | -                                   | -                                 | -                                    | -                                    | Bank-to-<br>Bank<br>EGR/Fuel<br>Variation | Bank-to-Bank B3R/Fuel      | Bank-to-Bank EGR/Fuel<br>Variation    | -                                         | Normal<br>Rocking<br>Motion               | -                                         |
|                                                         | 2nd Order<br>Torque<br>Sensitive | Normal<br>Free<br>Moments           | Normal<br>Cranks haft<br>Deflection | Normal<br><u>Firing Frequency</u> | Normal<br>Free<br>Moments            | -                                    | Normal<br>Free<br>Moments                 | Normal<br>Free<br>Moments  | Normal<br>Free<br>Moments             | Bank-to-<br>Bank<br>B3R/Fuel<br>Variation | -                                         | -                                         |
|                                                         | 2.5 Order<br>Torque<br>Sensitive |                                     | -                                   | -                                 | Normal<br><u>Firing</u><br>Frequency | -                                    |                                           | -                          | -                                     | -                                         | Bank-to-<br>Bank<br>EGR/Fuel<br>Variation | -                                         |
|                                                         | 3rd Order<br>Torque<br>Sensitive | Piston<br>movement                  | -                                   | -                                 | -                                    | Normal<br><u>Firing</u><br>Frequency | Normal<br><u>Firing</u><br>Frequency      | Normal<br>Firing Frequency | Normal<br>Firing Frequency            | -                                         | -                                         | Bank-to-<br>Bank<br>B3R/Fuel<br>Variation |
|                                                         | 4th Order<br>Torque<br>Sensitive | -                                   | Piston movement                     | Piston<br>movement                | Normal<br>Cranks haft<br>Deflection  | -                                    | -                                         | -                          | -                                     | Normal<br>Firing<br>Frequency             | -                                         | -                                         |
|                                                         | 5th Order<br>Torque<br>Sensitive | -                                   | -                                   | -                                 | Piston<br>movement                   | -                                    | -                                         | -                          |                                       | -                                         | Normal<br>Firing<br>Frequency             |                                           |
|                                                         | 6th Order<br>Torque<br>Sensitive | -                                   | -                                   | -                                 | -                                    | Piston<br>movement                   | Piston<br>movement                        | Piston movement            | Piston movement                       | -                                         | -                                         | Normal<br>Firing<br>Frequency             |