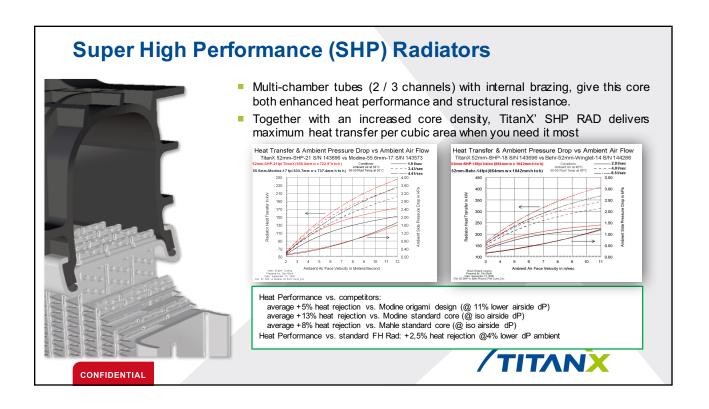

| -                                         | -                          |                                       | -                                         | Normal<br>Firing<br>Frequency             |                                           |
|                                                         | 6th Order<br>Torque<br>Sensitive | -                                   | -                                   | -                                 | -                                    | Piston<br>movement                   | Piston<br>movement                        | Piston movement            | Piston movement                       | -                                         | -                                         | Normal<br>Firing<br>Frequency             |