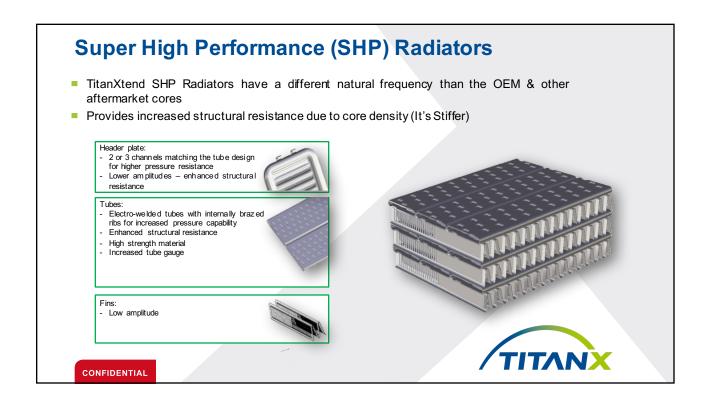

| -                                         | -                          |                                       | -                                         | Normal<br>Firing<br>Frequency             |                                           |
|                                                         | 6th Order<br>Torque<br>Sensitive | -                                   | -                                   | -                                 | -                                    | Piston<br>movement                   | Piston<br>movement                        | Piston movement            | Piston movement                       | -                                         | -                                         | Normal<br>Firing<br>Frequency             |