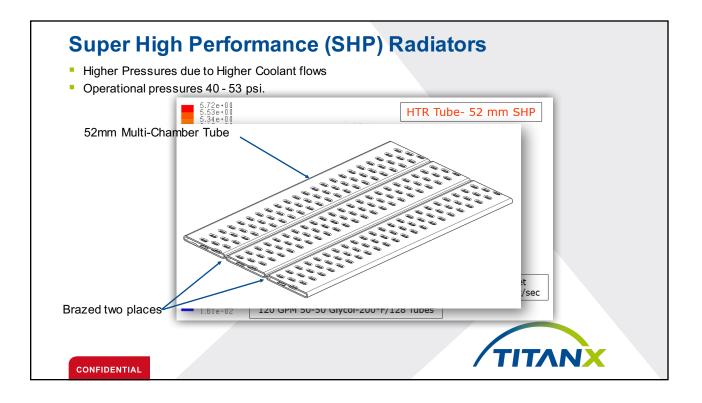

| -                                         | -                          |                                       | -                                         | Normal<br>Firing<br>Frequency             |                                           |
|                                                         | 6th Order<br>Torque<br>Sensitive | -                                   | -                                   | -                                 | -                                    | Piston<br>movement                   | Piston<br>movement                        | Piston movement            | Piston movement                       | -                                         | -                                         | Normal<br>Firing<br>Frequency             |