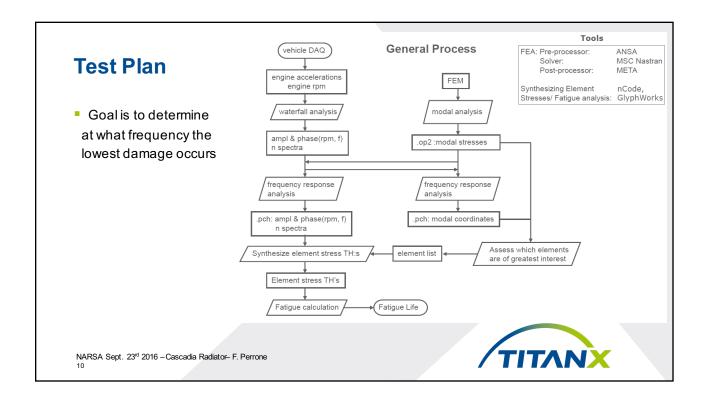

| -                                         | -                          |                                       | -                                         | Normal<br>Firing<br>Frequency             |                                           |
|                                                         | 6th Order<br>Torque<br>Sensitive | -                                   | -                                   | -                                 | -                                    | Piston<br>movement                   | Piston<br>movement                        | Piston movement            | Piston movement                       | -                                         | -                                         | Normal<br>Firing<br>Frequency             |