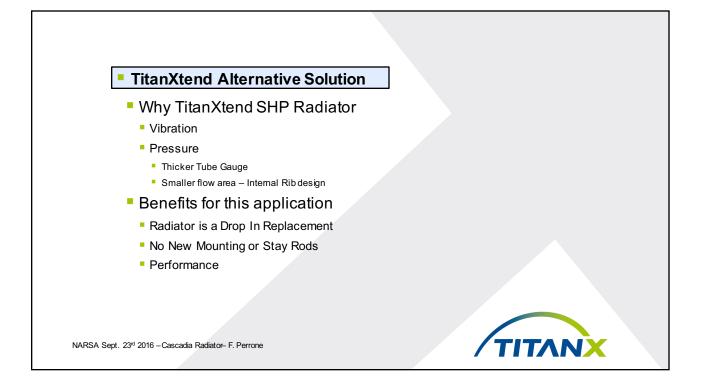

| -                                         | -                          |                                       | -                                         | Normal<br>Firing<br>Frequency             |                                           |
|                                                         | 6th Order<br>Torque<br>Sensitive | -                                   | -                                   | -                                 | -                                    | Piston<br>movement                   | Piston<br>movement                        | Piston movement            | Piston movement                       | -                                         | -                                         | Normal<br>Firing<br>Frequency             |