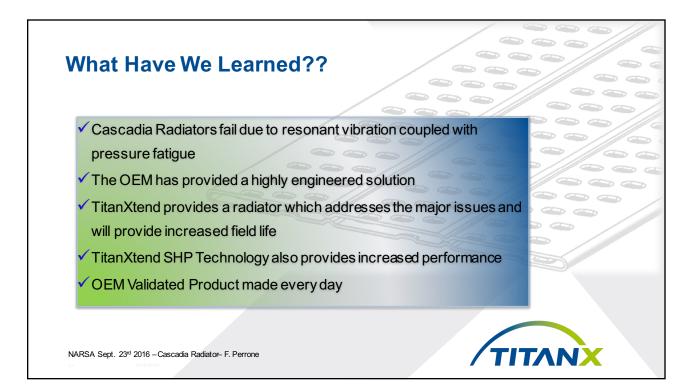

| -                                         | -                          |                                       | -                                         | Normal<br>Firing<br>Frequency             |                                           |
|                                                         | 6th Order<br>Torque<br>Sensitive | -                                   | -                                   | -                                 | -                                    | Piston<br>movement                   | Piston<br>movement                        | Piston movement            | Piston movement                       | -                                         | -                                         | Normal<br>Firing<br>Frequency             |