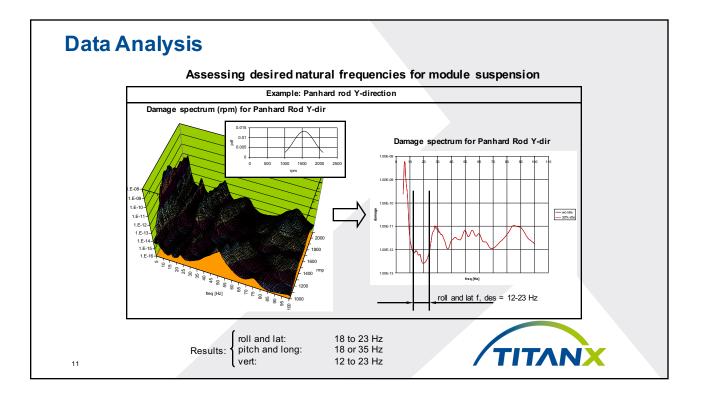

| -                                         | -                          |                                       | -                                         | Normal<br>Firing<br>Frequency             |                                           |
|                                                         | 6th Order<br>Torque<br>Sensitive | -                                   | -                                   | -                                 | -                                    | Piston<br>movement                   | Piston<br>movement                        | Piston movement            | Piston movement                       | -                                         | -                                         | Normal<br>Firing<br>Frequency             |